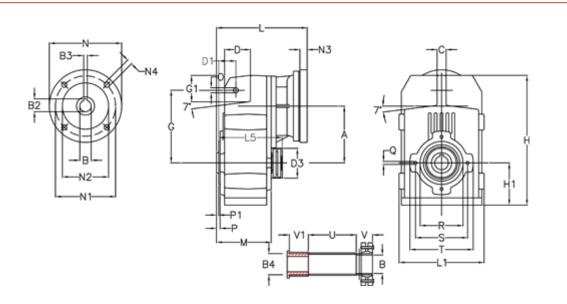

## **Measures**

| A = 211.30 | D1 = 65.0  | 15 = 222.0 | P1                                  | = 4.5    | V = 62  |
|------------|------------|------------|-------------------------------------|----------|---------|
| B = 50     | d3 = 120   | M = 163.0  | Q                                   | = M12x19 | V1 = 50 |
| B1 = 38    | G = 278    | N = 300    | R                                   | = 180    |         |
| B2 = 41.3  | G1 = 105.5 | N1 = 265   | S                                   | = 215    |         |
| B3 = 10    | H = 479.0  | N2 = 230   | Т                                   | = 250    |         |
| B4 = 50    | H1 = 144.0 | N4 = 14    | Tightening torque Nm adapter bushin | g = 6.0  |         |
| C = 20     | L = 334.0  | O = 22     | Tightening torque Nm shrink disc    | = 12.0   |         |
| D = 93.5   | L1 = 273   | P = 8.5    | U                                   | = 91.0   |         |
|            |            |            |                                     |          |         |